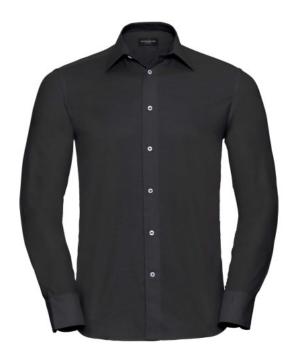

### RUSSELL MEN'S ECARE TAIL OXFORD LONG SLEEVE SHIRT

# Specification

RUSSELL Men's Long Sleeve Shirt EASY CARE OXFORD.Ideal choice for corporate wear because everyone looks good.Classical collar with or without buttons, two buttons on cuff.70% Cotton / 30% Oxford polyester, 130/135 g / m2.Wash at 40 degrees.EASY CARE - dries quickly, easy to iron