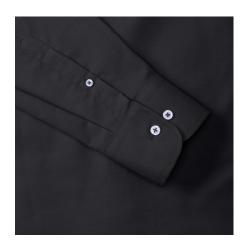

# Specification

RUSSELL Men's Long Sleeve Shirt EASY CARE OXFORD.Ideal choice for corporate wear because everyone looks good.Classical collar with or without buttons, two buttons on cuff.70% Cotton / 30% Oxford polyester, 130/135 g / m2.Wash at 40 degrees.EASY CARE - dries quickly, easy to iron