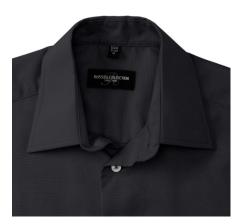

### RUSSELL MEN'S ECARE TAIL OXFORD LONG SLEEVE SHIRT

# Specification

RUSSELL Men's Long Sleeve Shirt EASY CARE OXFORD.Ideal choice for corporate wear because everyone looks good.Classical collar with or without buttons, two buttons on cuff.70% Cotton / 30% Oxford polyester, 130/135 g / m2.Wash at 40 degrees.EASY CARE - dries quickly, easy to iron