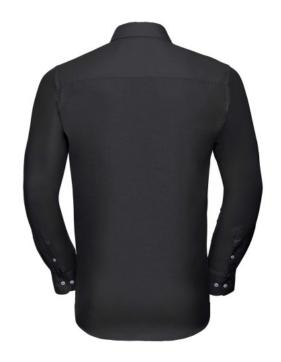

### RUSSELL MEN'S ECARE TAIL OXFORD LONG SLEEVE SHIRT

# Specification

RUSSELL Men's Long Sleeve Shirt EASY CARE OXFORD.Ideal choice for corporate wear because everyone looks good.Classical collar with or without buttons, two buttons on cuff.70% Cotton / 30% Oxford polyester, 130/135 g / m2.Wash at 40 degrees.EASY CARE - dries quickly, easy to iron